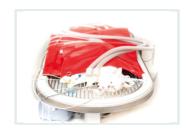

### Warming patients safely and efficiently

The Dormosafe heating mat is the latest development of professional conductiv heating systems for veterinary medicine. Dormosafe combines highest saftey, ease of use, and ideal heating quality.

#### **Operate safely**

- Integrated microcontroller
- Three sensors ensure even heat transfer
- · Misplacement is impossible