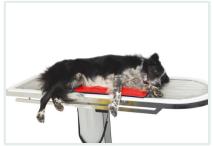

#### **Dormosafe Soft**

- Soft mattress
- Effective and uniform heat transfer
- Optimal support prevents pressure sores
- Highly safe and flexible
- Automatic regulation of temperature
- Extremely hygienic, easy to clean

| Size S | approx. 45 x 35 x 2cm |
|--------|-----------------------|
| Size L | approx. 60 x 45 x 2cm |