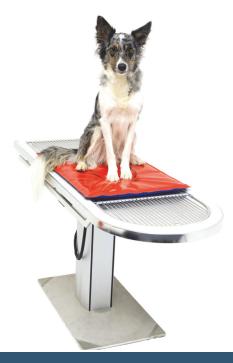

e of use, and ideal heating quality.



#### **Accelerate healing**

- Active warming for a constant core body temperature
- · Reduces the risk of surgical complications
- · Accelerates the recovery phase and healing



#### **Operate safely**

- Integrated microcontroller
- Three sensors ensure even heat transfer
- · Misplacement is impossible







# The warming system Dormosafe - maximum safety for your patient!





#### **Dormosafe Soft**

- Soft mattress
- Effective and uniform heat transfer
- Optimal support prevents pressure sores
- Highly safe and flexible
- Automatic regulation of temperature
- Extremely hygienic, easy to clean

| Size S | approx. 45 x 35 x 2cm |
|--------|-----------------------|
| Size L | approx. 60 x 45 x 2cm |









#### Advantages over hot air blowers



- No hot air around the surgeon
- Easier handling
- No disposables (sustainable)
- Lower costs
- Very energy efficient
- · No incubation of bacteria
- Silent operation