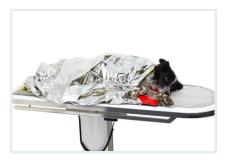

### Warming patients safely and efficiently

The Dormosafe heating mat is the latest development of professional conductiv heating systems for veterinary medicine. Dormosafe combines highest saftey, ease of use, and ideal heating quality.

#### **Accelerate healing**

- Active warming for a constant core body temperature
- · Reduces the risk of surgical complications
- · Accelerates the recovery phase and healing

#### **Operate safely**

- Integrated microcontroller
- Three sensors ensure even heat transfer
- · Misplacement is impossible