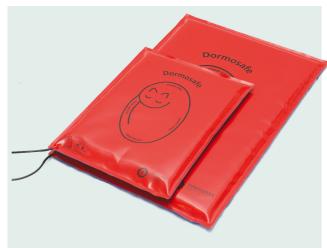

#### **Dormosafe Soft**

- Soft mattress
- Effective and uniform heat transfer
- Optimal support prevents pressure sores
- Highly safe and flexible
- Automatic regulation of temperature
- Extremely hygienic, easy to clean

| Size S | approx. 45 x 35 x 2cm |
|--------|-----------------------|
| Size L | approx. 60 x 45 x 2cm |