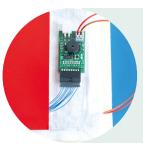

#### **Operate safely**

- Integrated microcontroller
- Three sensors ensure even heat transfer
- · Misplacement is impossible