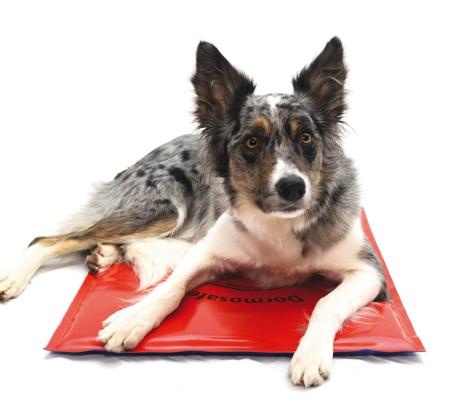

### Warming patients safely and efficiently

The Dormosafe heating mat is the latest development of professional conductiv heating systems for veterinary medicine. Dormosafe combines highest saftey, ease of use, and ideal heating quality.

#### **Dormosafe Soft**

- Soft mattress
- Effective and uniform heat transfer
- Optimal support prevents pressure sores
- Highly safe and flexible
- Automatic regulation of temperature
- Extremely hygienic, easy to clean