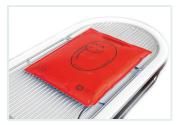

#### **Dormosafe Soft**

- Soft mattress
- Effective and uniform heat transfer
- Optimal support prevents pressure sores
- Highly safe and flexible
- Automatic regulation of temperature
- Extremely hygienic, easy to clean

| Size S | approx. 45 x 35 x 2cm |
|--------|-----------------------|
| Size L | approx. 60 x 45 x 2cm |