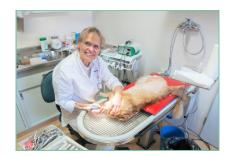

### Warming patients safely and efficiently

The Dormosafe heating mat is the latest development of professional conductiv heating systems for veterinary medicine. Dormosafe combines highest saftey, ease of use, and ideal heating quality.

#### **Accelerate healing**

- Active warming for a constant core body temperature
- · Reduces the risk of surgical complications
- · Accelerates the recovery phase and healing

#### **Operate safely**

- Integrated microcontroller
- Three sensors ensure even heat transfer
- · Misplacement is impossible