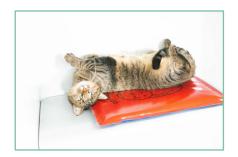

#### **Dormosafe Soft**

- Soft mattress
- Effective and uniform heat transfer
- Optimal support prevents pressure sores
- Highly safe and flexible
- Automatic regulation of temperature
- Extremely hygienic, easy to clean

| Size S | approx. 45 x 35 x 2cm |
|--------|-----------------------|
| Size L | approx. 60 x 45 x 2cm |