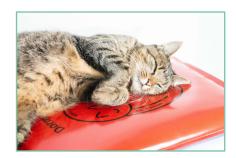

#### **Dormosafe Soft**

- Soft mattress
- Effective and uniform heat transfer
- Optimal support prevents pressure sores
- Highly safe and flexible
- Automatic regulation of temperature
- Extremely hygienic, easy to clean

| Size S | approx. 45 x 35 x 2cm |
|--------|-----------------------|
| Size L | approx. 60 x 45 x 2cm |