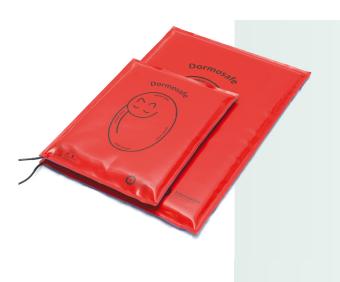

## **DORMOSAFE** heating mat

#### **Dormosafe Soft**

- Soft mattress
- Effective and uniform heat transfer
- Optimal support prevents pressure sores
- Highly safe and flexible
- Automatic regulation of temperature
- Extremely hygienic, easy to clean

| Size S | approx. 45 x 35 x 2cm |
|--------|-----------------------|
| Size L | approx. 60 x 45 x 2cm |