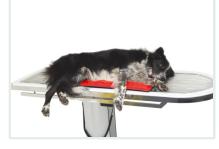

#### **Dormosafe Soft**

- Soft mattress
- · Effective and uniform heat transfer
- Optimal support prevents pressure sores
- · Highly safe and flexible
- Automatic regulation of temperature
- · Extremely hygienic, easy to clean

| Size S | approx. 45 x 35 x 2cm |
|--------|-----------------------|
| Size L | approx. 60 x 45 x 2cm |