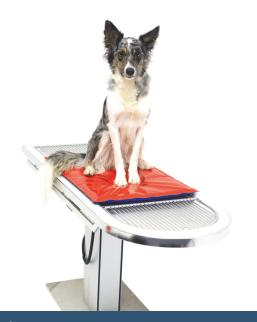

#### **Dormosafe Worktop**

- · Precision heat plate especially for small animals
- Suitable for mice to small dogs
- Incomparably good heat distribution
- High stiffness