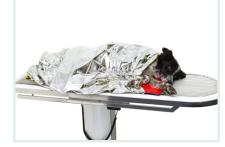

#### **Dormosafe Worktop**

- · Precision heat plate especially for small animals
- Suitable for mice to small dogs
- Incomparably good heat distribution
- High stiffness