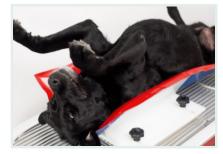

#### **Dormosafe Worktop**

- · Precision heat plate especially for small animals
- Suitable for mice to small dogs
- Incomparably good heat distribution
- High stiffness