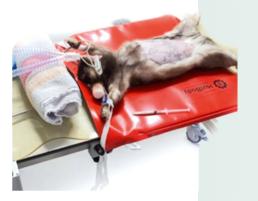

#### **Dormosafe Soft**

- Soft mattress
- · Effective and uniform heat transfer
- Optimal support prevents pressure sores
- · Highly safe and flexible
- Automatic regulation of temperature
- · Extremely hygienic, easy to clean

### **Accelerate healing**

- · Active warming for a constant core body temperature
- Reduces the risk of surgical complications
- · Accelerates the recovery phase and healing