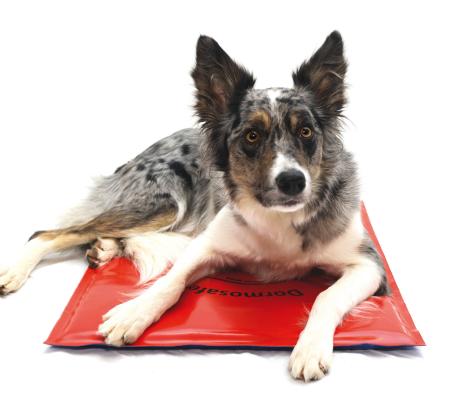

### Warming patients safely and efficiently

The Dormosafe heating mat is the latest development of professional conductiv heating systems for veterinary medicine. Dormosafe combines highest saftey, ease of use, and ideal heating quality.

#### **Dormosafe Soft**

- Soft mattress
- · Effective and uniform heat transfer
- Optimal support prevents pressure sores
- · Highly safe and flexible
- Automatic regulation of temperature
- · Extremely hygienic, easy to clean