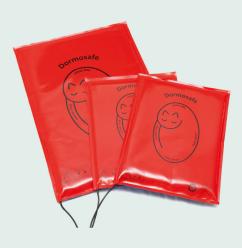

#### **Dormosafe Soft**

- Soft mattress
- · Effective and uniform heat transfer
- Optimal support prevents pressure sores
- · Highly safe and flexible
- Automatic regulation of temperature
- · Extremely hygienic, easy to clean

| Size S | approx. 45 x 35 x 2cm |
|--------|-----------------------|
| Size L | approx. 60 x 45 x 2cm |