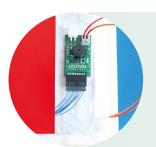

### **Operate safely**

- Integrated microcontroller
- Three sensors ensure even heat transfer
- · Misplacement is impossible